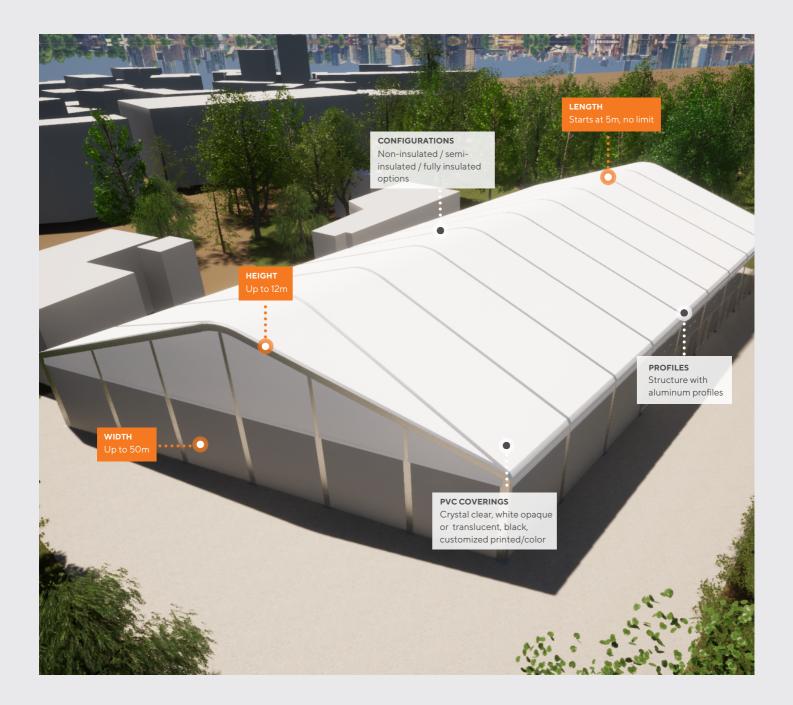

## THE A-FRAME

The a-frame is a flexible and cost-effective solution for a wide range of purposes and events.

Depending on the finality, the a-frame has many types of coverings: **non-insulated** (e.g. soft PVC roof and sidewalls), **semi-insulated** (e.g. thermo inflatable PVC roof), and **fully insulated** (e.g. insulating sandwich panels both on the roof and sidewalls).

Its versatility makes this a great solution for many purposes, from weddings, to warehousing, and sports fields.

The a-frame is available in any length (in 5m increments) and with a width of up to 50m.