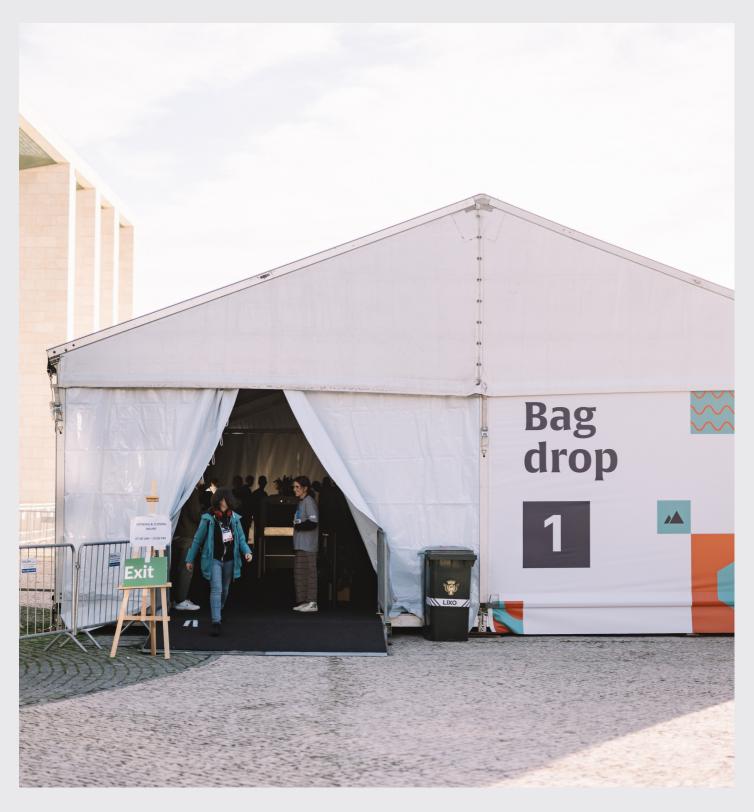

## THE A-FRAME

The a-frame is a flexible and cost-effective solution for a wide range of purposes and events.

Depending on the finality, the a-frame has many types of coverings: **non-insulated** (e.g. soft PVC roof and sidewalls), **semi-insulated** (e.g. thermo inflatable PVC roof), and **fully insulated** (e.g. insulating sandwich panels both on the roof and sidewalls).

Its versatility makes this a great solution for many purposes, from weddings, to warehousing, and sports fields.

The a-frame is available in any length (in 5m increments) and with a width of up to 50m.